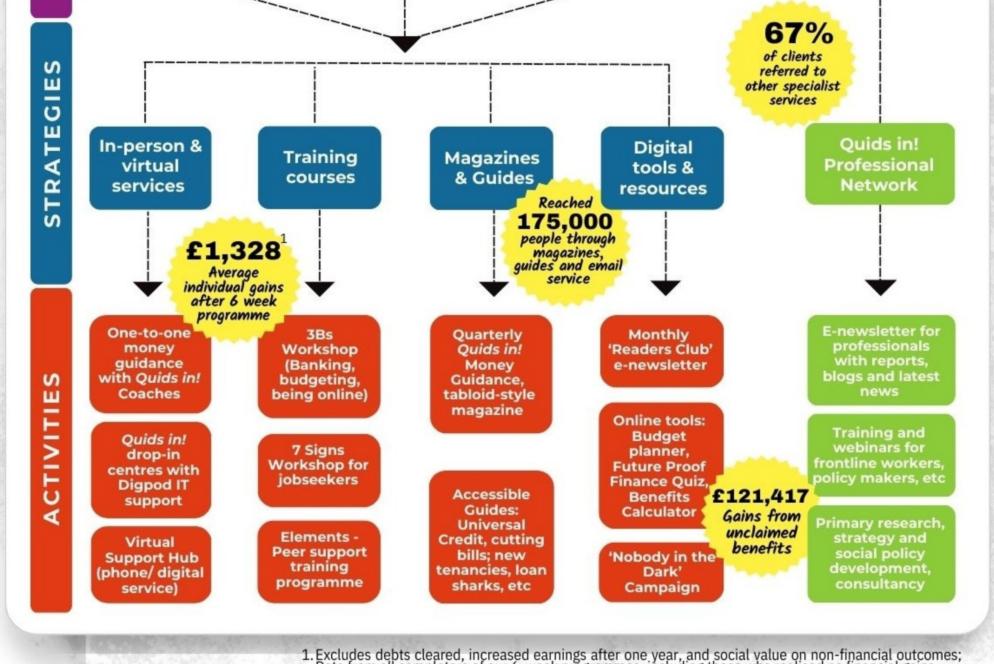

# Money Guidance delivered by CleanSlate

Quids in! Money Guidance services, promoting financial wellbeing and resilience, delivered by Clean Slate Training & Employment CIC

 Excludes debts cleared, increased earnings after one year, and social value on non-financial outcomes;
 Data from all completers of our 6-week programmes, including those who realised no financial gains A Second ment CIC is a pot-for-profit social enterprise helping low income individuals

Quids in! Money Guidance services, promoting financial wellbeing and resilience, delivered by Clean Slate Training & Employment CIC

noboin the

.C

<sup>1.</sup> Excludes debts cleared, increased earnings after one year, and social value on non-financial outcomes; Data from all completers of our 6-week programmes, including those who realised no financial gains