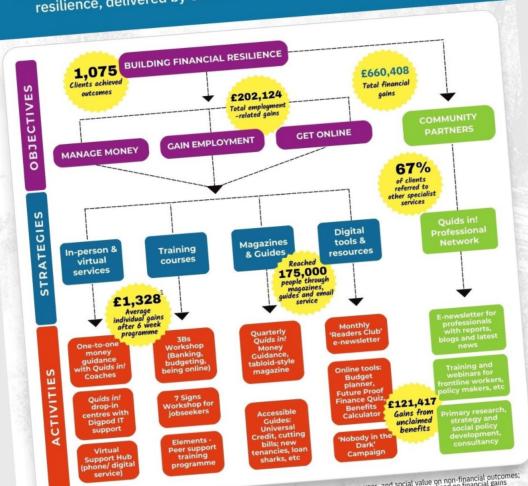

# Money Guidance delivered by CleanSlate

Quids in! Money Guidance services, promoting financial wellbeing and resilience, delivered by Clean Slate Training & Employment CIC

 Excludes debts cleared, increased earnings after one year, and social value on non-financial outcomes;
 Data from all completers of our 6-week programmes, including those who realised no financial gains A Second ment CIC is a pot-for-profit social enterprise helping low income individuals

Quids in! Money Guidance services, promoting financial wellbeing and resilience, delivered by Clean Slate Training & Employment CIC

noboin the

.C

<sup>1.</sup> Excludes debts cleared, increased earnings after one year, and social value on non-financial outcomes; Data from all completers of our 6-week programmes, including those who realised no financial gains